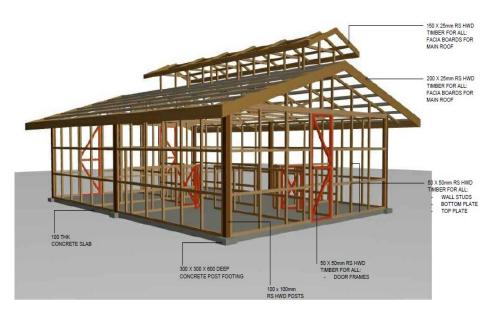

## PROTO-TYPE RURAL POULTRY HATCHERY and ESTIMATED COSTS

| 1 ROUGH SAWN TIMBER (SAWMILL HIRE) 1 2 HARDWARE MATERIALS | MOUNT<br>13,621.30<br>6,052.07 |
|-----------------------------------------------------------|--------------------------------|
| 1 ROUGH SAWN TIMBER (SAWMILL HIRE) 1 2 HARDWARE MATERIALS | 13,621.30                      |
| 2 HARDWARE MATERIALS                                      |                                |
| 2 HARDWARE MATERIALS                                      |                                |
|                                                           | 6,052.07                       |
|                                                           | 6,052.07                       |
| 2 WATER TANK & CONNECTIONS                                |                                |
| 2 MATER TANK & CONDITIONS                                 |                                |
| 3 WATER TANK & CONNECTIONS                                | 4,869.04                       |
|                                                           |                                |
|                                                           |                                |
| TOTAL MATERIAL COSTS 24                                   | 4,542.41                       |
|                                                           |                                |
| 4 FREIGHT Estimated @ 40% of material costs               |                                |
|                                                           |                                |
|                                                           |                                |
| SUB TOTAL (including GST)                                 | 26,853.85                      |
|                                                           |                                |
| <u>Labour</u>                                             | 2,552.00                       |
|                                                           |                                |
| GRAND TOTAL 25                                            | 9,405.85                       |
|                                                           |                                |