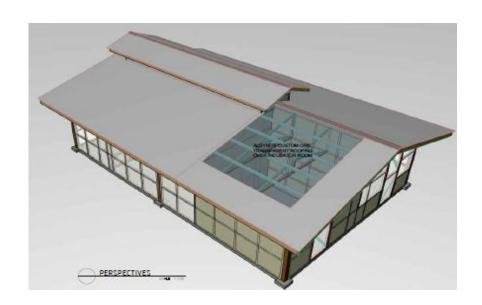

## PROTO-TYPE RURAL POULTRY HATCHERY and ESTIMATED COSTS

| 1 ROUGH SAWN TIMBER (SAWMILL HIRE) 1 2 HARDWARE MATERIALS | MOUNT<br>13,621.30<br>6,052.07 |
|-----------------------------------------------------------|--------------------------------|
| 1 ROUGH SAWN TIMBER (SAWMILL HIRE) 1 2 HARDWARE MATERIALS | 13,621.30                      |
| 2 HARDWARE MATERIALS                                      |                                |
| 2 HARDWARE MATERIALS                                      |                                |
|                                                           | 6,052.07                       |
|                                                           | 6,052.07                       |
| 2 WATER TANK & CONNECTIONS                                |                                |
| 2 MATER TANK & CONDITIONS                                 |                                |
| 3 WATER TANK & CONNECTIONS                                | 4,869.04                       |
|                                                           |                                |
|                                                           |                                |
| TOTAL MATERIAL COSTS 24                                   | 4,542.41                       |
|                                                           |                                |
| 4 FREIGHT Estimated @ 40% of material costs               |                                |
|                                                           |                                |
|                                                           |                                |
| SUB TOTAL (including GST)                                 | 26,853.85                      |
|                                                           |                                |
| <u>Labour</u>                                             | 2,552.00                       |
|                                                           |                                |
| GRAND TOTAL 25                                            | 9,405.85                       |
|                                                           |                                |